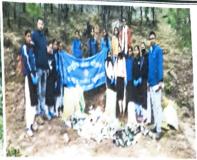

Callaboration with Forest Departmen

Cleanliness Drive during NSS Camp along with an Awareness Rall

Cleanliness Drive by NSS Unit

Plantation within College Premises

Coordinator-IQAC
E. L. J. Govt. Post Graduate
College Purola, (Uttarkashi)

Cleanliness Drive by NSS Unit

Plantation within College Premises

Coordinator-IQAC E. L. J. Govt. Post Graduate College Purola, (Uttarkashi)

PRINCIPAL -B.L.J. GOVT. P.G. COLLEGE PUROLA (UTTARKASHI)