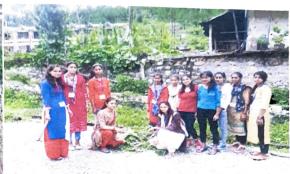

Callaboration with Forest Departmen

Cleanliness Drive during NSS Camp along with an Awareness Rall

Cleanliness Drive by NSS Unit

Plantation within College Premises

Coordinator-IQAC
E. L. J. Govt. Post Graduate
College Purola, (Uttarkashi)

Cleanliness Drive by NSS Unit

Plantation within College Premises

Coordinator-IQAC E. L. J. Govt. Post Graduate College Purola, (Uttarkashi)

PRINCIPAL -B.L.J. GOVT. P.G. COLLEGE PUROLA (UTTARKASHI)