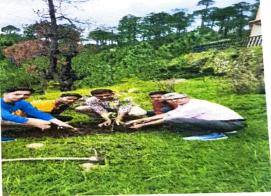

Callaboration with Forest Departmen

Cleanliness Drive during NSS Camp along with an Awareness Rall

Cleanliness Drive by NSS Unit

Plantation within College Premises

Coordinator-IQAC
E. L. J. Govt. Post Graduate
College Purola, (Uttarkashi)

Cleanliness Drive by NSS Unit

Plantation within College Premises

Coordinator-IQAC E. L. J. Govt. Post Graduate College Purola, (Uttarkashi)

PRINCIPAL -B.L.J. GOVT. P.G. COLLEGE PUROLA (UTTARKASHI)