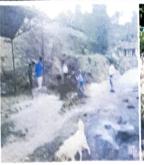

Callaboration with Forest Departmen

Cleanliness Drive during NSS Camp along with an Awareness Rall

Cleanliness Drive by NSS Unit

Plantation within College Premises

Coordinator-IQAC
E. L. J. Govt. Post Graduate
College Purola, (Uttarkashi)

Cleanliness Drive by NSS Unit

Plantation within College Premises

Coordinator-IQAC E. L. J. Govt. Post Graduate College Purola, (Uttarkashi)

PRINCIPAL -B.L.J. GOVT. P.G. COLLEGE PUROLA (UTTARKASHI)